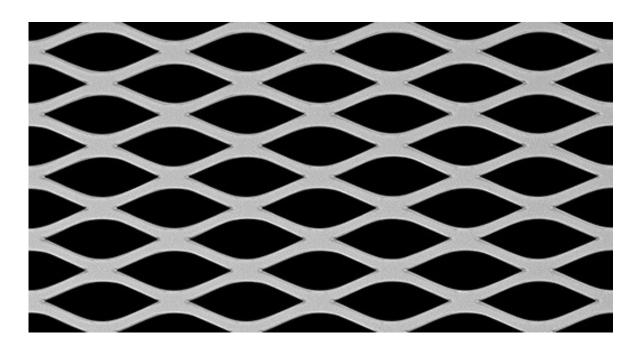

## **Expanded Metal - Product Data Sheet**

Mesh Ref No: 38-84F Flattened Mild Steel Mesh

LW Aperture:32.77mmStrand Width:3.18mmSW Aperture:10.92mmThickness:1.50mmWeight:4.41 kg / m2Open Area:63%

Material: Mild Steel - Cold Reduced DC01 to BS EN 10130